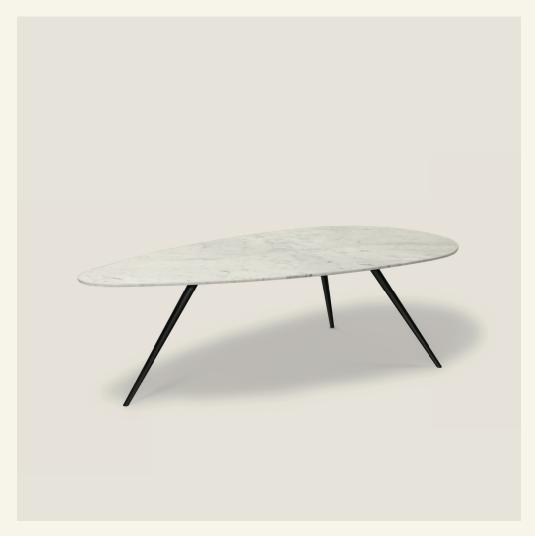

Egge Carrara

EGGE is a multifaceted marble coffee table with metal legs. Modern and thin in appearance, the EGGE coffee table captures all the attention for its simplicity and minimal three-leg design.

Name Egge Carrara Category coffee table Designer Fábio Teixeira Year 2015

**Materials & finishing** Feet in lacquered metal and textured finish. Marble top with honed matte finish.

**Production details** Turned feet in lacquered metal. The stone is milled to an organic egg shape and airplane wing detail.

**Dimensions** (cm) H35 x L120 x W60 **Weight** (kg) approx 25

**Cleaning instructions** Wipe with a damp cloth, or just a soft dry cloth. Do not use any type of detergent that can mark the stone and metal.