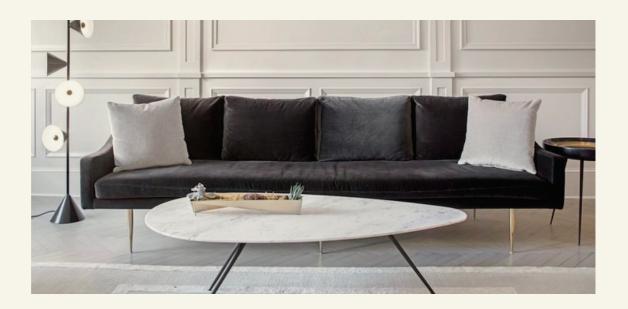

Egge Carrara

EGGE is a multifaceted marble coffee table with metal legs. Modern and thin in appearance, the EGGE coffee table captures all the attention for its simplicity and minimal three-leg design.