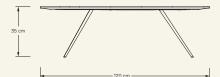

Egge Carrara

EGGE is a multifaceted marble coffee table with metal legs. Modern and thin in appearance, the EGGE coffee table captures all the attention for its simplicity and minimal three-leg design.

**Dimensions** (cm) H35 x L120 x W60 **Weight** (kg) approx 25

**Cleaning instructions** Wipe with a damp cloth, or just a soft dry cloth. Do not use any type of detergent that can mark the stone and metal.