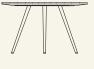

Egge Carrara

EGGE is a multifaceted marble coffee table with metal legs. Modern and thin in appearance, the EGGE coffee table captures all the attention for its simplicity and minimal three-leg design.

Name Egge Carrara Category coffee table Designer Fábio Teixeira Year 2015

**Materials & finishing** Feet in lacquered metal and textured finish. Marble top with honed matte finish.

**Production details** Turned feet in lacquered metal. The stone is milled to an organic egg shape and airplane wing detail.